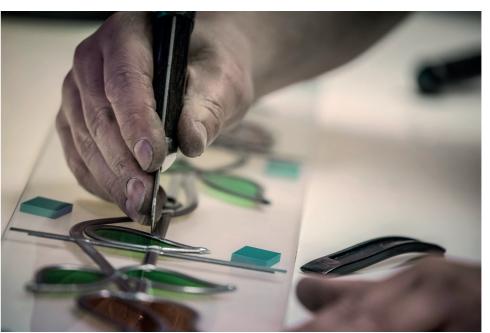

## Glass Collection

Lead & Film

This hand-applied technique replicates the look of stained glass windows.

#### **Glass Bevels**

A combination of handcrafted glass bevels and lead added to a backing glass of your choice.

**Etched Glass** 

Beautiful designs using the latest technology to reproduce what would have originally been manufactured using a sandblasting process.

#### **Resin Bevels**

We use the latest technology to create complex and delicate designs exclusive to this process.

**Glazing Bar** 

This process incorporates PVC or aluminium bars encapsulated within the double glazed unit ensuring ease of cleaning.

#### **Glass Tiles**

These designs incorporate kiln fused glass tiles or sparkling bevels on a sandblasted pane.

**Triple Glazed** 

Hand-assembled triple glazed units provide superior heat and sound insulation for your door.

### **Lead Finishes**

Full design and reproduction service available, prices on request. N.B. GGF guidelines apply.

Other backing glass patterns are available on request.

Lead is a natural product which when exposed to the environment will undergo certain atmospheric transformations. This is perfectly natural and will eventually settle down to take on a natural weathered lead appearance.