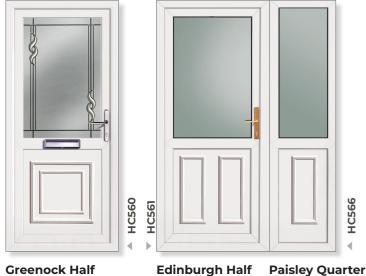

Page 17

**Greenock Half** 

Page 18

Katrine

Page 19

Leven One Page 17

Lynne Four Page 19

**Lomond One** Page 14

# Other Styles

**Tear Drop** 

**Edwardian** Bar

Clear/Pattern

Torridon Georgian Bar

**Greenock Half** Tear Drop Split

**Greenock Half** 

26

**Edinburgh Half** Diamond Lead Split Edwardian Bar

Loyne

Monsay

**Edinburgh Half** Georgian Bar