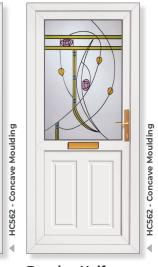

### CONCAVE MOULDINGS

Our collection of residential doors offers total security coupled with excellent thermal and acoustic properties. Concave moulding reproduces the appearance of a traditional timber door.

## Concave

Concave

Ensay

Blenvie

Lunna

Alva

ET15 -

Lynne Four Clear/Pattern