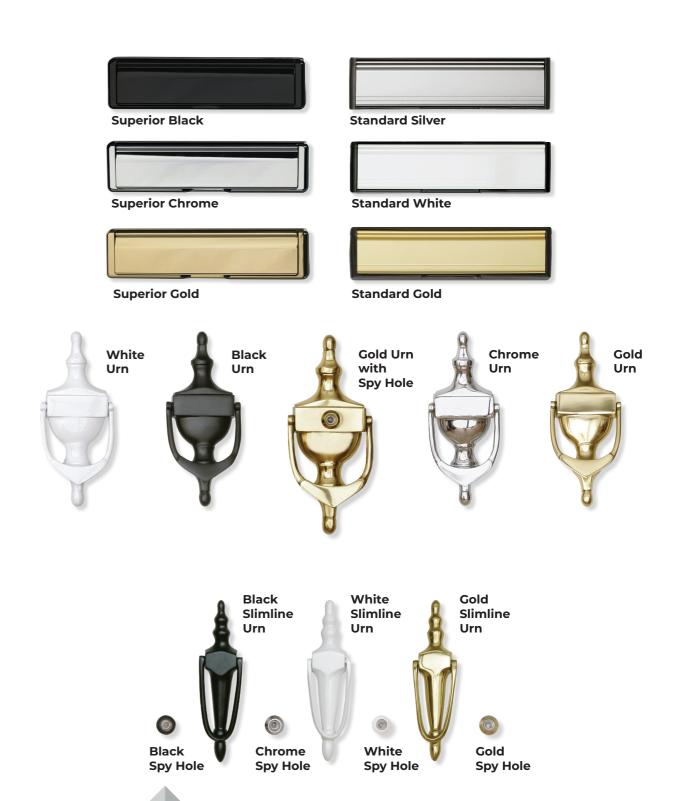

## Accessories

Our distinctive range of accessories are designed to complement our doors for the perfect finishing touch.

Available in a choice of colours: Gold, Silver, Black or White, and Polished Gold or Polished Chrome.