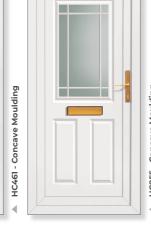

### CONCAVE MOULDINGS

Our collection of residential doors offers total security coupled with excellent thermal and acoustic properties. Concave moulding reproduces the appearance of a traditional timber door.

## Concave

Concave

Ensay

Blenvie

Lunna

Alva

ET15 -

Lynne Four Clear/Pattern