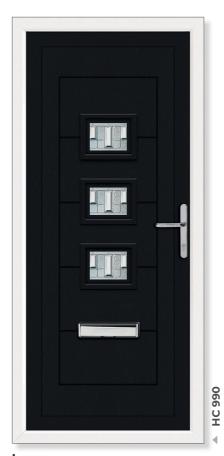

# Other Styles

**Lyon Six** Clear/Pattern

Rannoch Four Blue Diamond

Rannoch Two Zirconia

Lundie Gold Reims

Rannoch

Solid

Brora Crystal Petals

# Other Styles

Tulla Signet

Tay

Eday

Tay

Cascade

**Leven Classic** Blenvie

**Leven Classic** Ensay