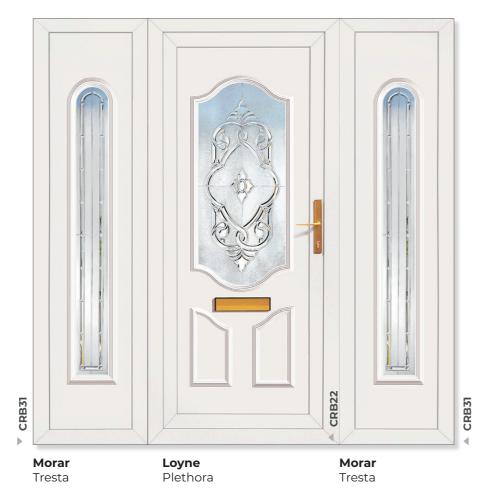

# Side Panels

Tresta

**Plethora** 

Crystalline

Crystalline

**Edinburgh Half Paisley Quarter** Clear/Pattern Clear/Pattern