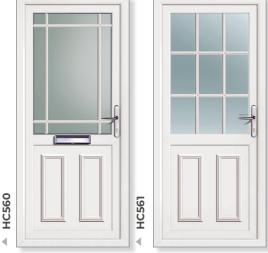

# Other Styles

**Tear Drop** 

**Edwardian** Bar

Clear/Pattern

Torridon Georgian Bar

**Greenock Half** Tear Drop Split

**Greenock Half** 

26