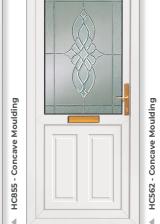

### CONCAVE MOULDINGS

Our collection of residential doors offers total security coupled with excellent thermal and acoustic properties. Concave moulding reproduces the appearance of a traditional timber door.

## Concave

Concave

Ensay

Blenvie

Lunna

Alva

ET15 -

Lynne Four Clear/Pattern