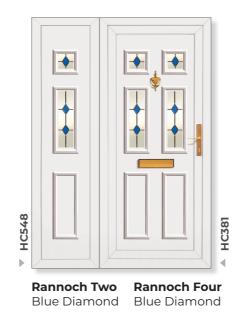

Rannoch Solid

Leven Classic

Page 17

Cannich

Page 19

Page 16

Rannoch Two Page 16

**Tay** Page 17

**Carron One** 

Page 19

**Rannoch Four** Page 16

Brora

Page 16

Shiel Page 16

Torridon Page 18

Page 18

# Other Styles

**Lyon Six** Clear/Pattern

Rannoch Four Blue Diamond

Rannoch Two Zirconia

Lundie Gold Reims

Rannoch

Solid

Brora Crystal Petals